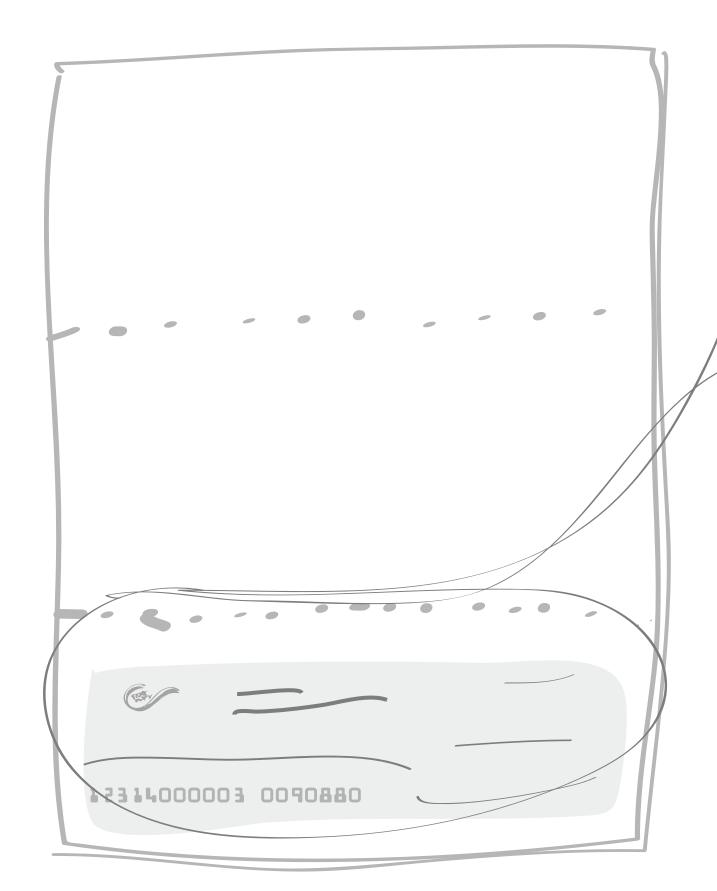

#### What is a preprinted check?

Preprinted checks contain company and bank information, like address and account and routing numbers, preprinted on the check face.

In other words, everything a thief needs to steal your money.