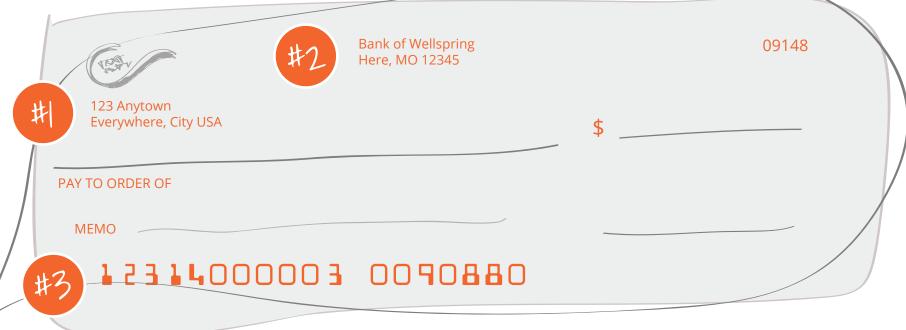

#### What is a preprinted check?

Preprinted checks contain company and bank information, like address and account and routing numbers, preprinted on the check face.

In other words, everything a thief needs to steal your money.